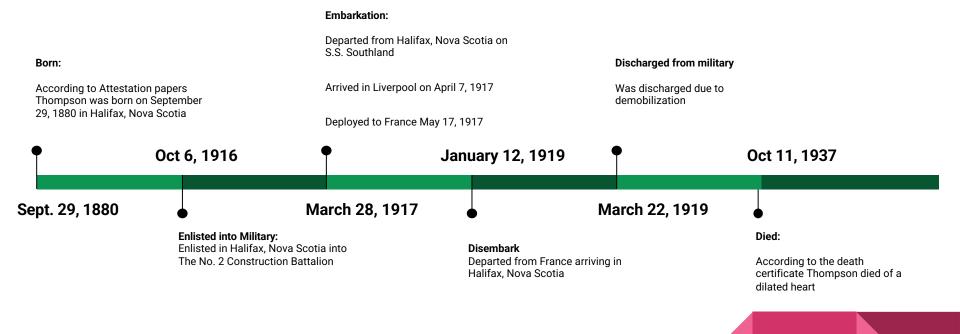

## Life Timeline:

#### Pvt. Charles Thompson Service File

- Enlisted on October 6th 1916 in Halifax, Nova Scotia
- Enlisted into the No 2. Construction Battalion of the Canadian Expeditionary Force
- At the time of enlistment Charles declared his birthday as September 29th 1880 and that he was 36 years of age.
- He declared that he was married to Georgina Thompson, who was listed as his next of kin, and that he had no children
- Charles indicated his trade as being a fireman and that he had never previously served in any military force.
- Medical Records indicate that Thompson was relatively healthy
- Religious affiliation: Methodist

#### Circumstances of Death

- All information in Pvt. Thompsons service file suggests that he survived the war without any major injuries
- His discharge papers and Death Certificate indicate that he died on October 11th 1937
- Thompsons immediate cause of death is listed as being a dilated heart. This, however, was identified as being brought on by Charles suffering from a morbid condition.
- Unfortunately we were unable to decipher the handwriting identifying this condition.