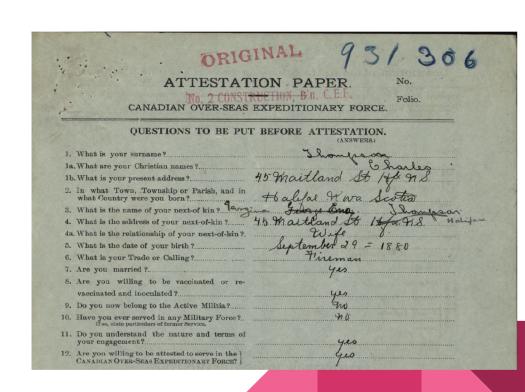

# Charles Thompson

Rank: Private

Regimental Number: 931306

Next of Kin: Georgina Thompson

Address: 45 Maitland Street, Halifax

Birth Place: Halifax, Nova Scotia

Taken on Strength: Oct 6, 1916

#### Pvt. Charles Thompson Service File

- Enlisted on October 6th 1916 in Halifax, Nova Scotia
- Enlisted into the No 2. Construction Battalion of the Canadian Expeditionary Force
- At the time of enlistment Charles declared his birthday as September 29th 1880 and that he was 36 years of age.
- He declared that he was married to Georgina Thompson, who was listed as his next of kin, and that he had no children
- Charles indicated his trade as being a fireman and that he had never previously served in any military force.
- Medical Records indicate that Thompson was relatively healthy
- Religious affiliation: Methodist