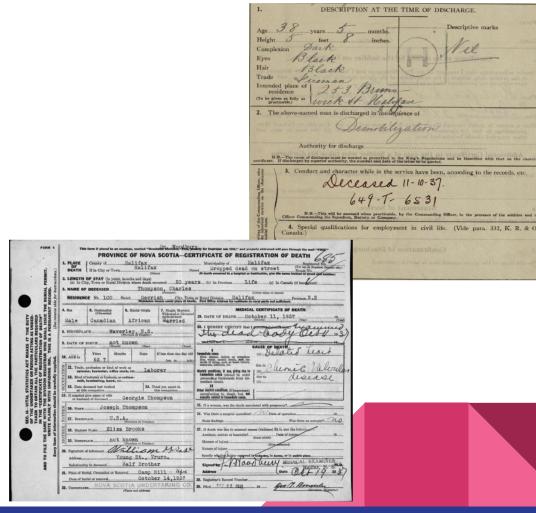

#### Pvt. Charles Thompson Service File

- Enlisted on October 6th 1916 in Halifax, Nova Scotia
- Enlisted into the No 2. Construction Battalion of the Canadian Expeditionary Force
- At the time of enlistment Charles declared his birthday as September 29th 1880 and that he was 36 years of age.
- He declared that he was married to Georgina Thompson, who was listed as his next of kin, and that he had no children
- Charles indicated his trade as being a fireman and that he had never previously served in any military force.
- Medical Records indicate that Thompson was relatively healthy
- Religious affiliation: Methodist

#### Circumstances of Death

- All information in Pvt. Thompsons service file suggests that he survived the war without any major injuries
- His discharge papers and Death Certificate indicate that he died on October 11th 1937
- Thompsons immediate cause of death is listed as being a dilated heart. This, however, was identified as being brought on by Charles suffering from a morbid condition.
- Unfortunately we were unable to decipher the handwriting identifying this condition.

### Date of Birth:

- Attestation Papers: **September 29, 1880**
- Medical Examination upon leaving service: Sept 1855
- 1911 Census: **June 1874**
- Tomb stone: Listed the year **1887**
- On death certificate the date of birth is unknown

### Occupation:

- Attestation papers: **Fireman**
- 1911 Census: Labourer
- Death certificate: Labourer
- Proceedings on Discharge: Fireman

### Unit or Corps #:

- Attestation papers: No. 2 Construction Battalion
- Medical Examination upon leaving service: 17 Reserve Battalion
- Proceedings on Discharge: No. 2 Construction Battalion