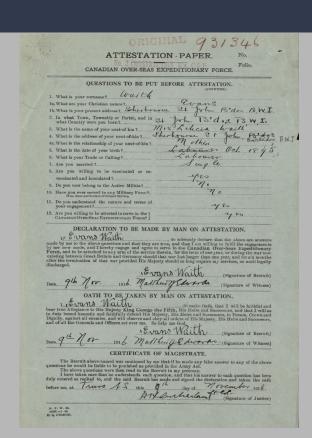

#### Where was he born?

- ☐ Town: Sherbourne
- ☐ Province: St.John
- ☐ Country: Barbados, British

West Indies