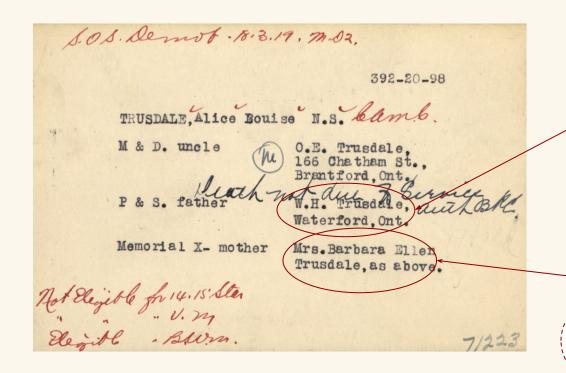

nurse

Parents of Alice Louise Trusdale

Father: William H. Trusdale

Mother: Barbara Ellen Trusdale

- Addressed as Alice Louise's documented Next of Kin