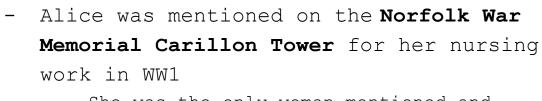

#### Not so Fun Facts:

- 2845 Canadian Nursing Sisters served in WW1
- At least 58 of those nurses died during the war due to illness or enemy fire

 She was the only woman mentioned and inscribed in the memorial