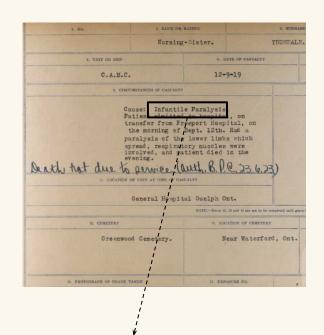

## The Passing of Alice Trusdale

Cause of death: By disease, Polio / Infantile Paralysis

- Admitted to hospital on September 12, 1919
- Symptoms: included the paralysis of lower limbs which ultimately spread and eventually impacted respiratory muscles
- Passed later that evening.