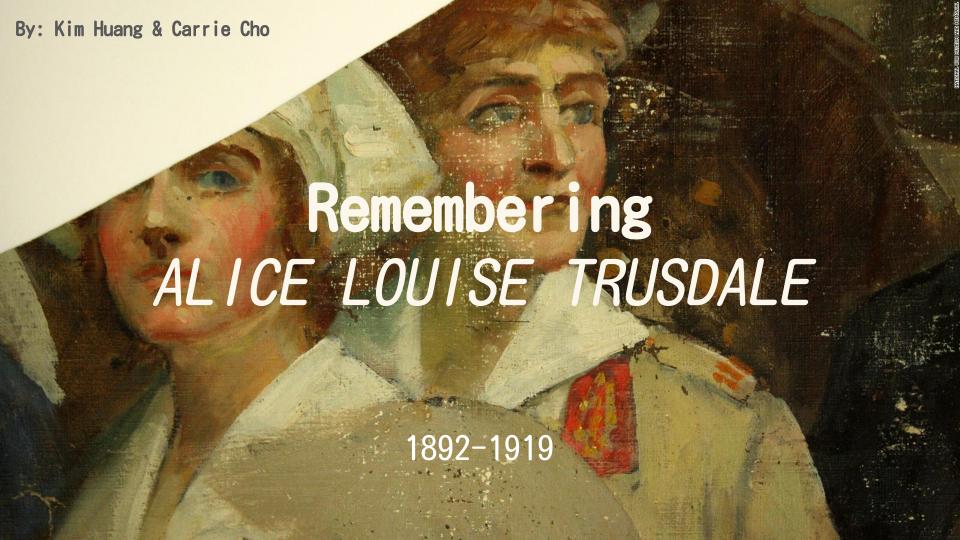

### Overview:

#### Part 1:

Pre-War

- → Growing up
- → Family
- → Education

#### Part 2: During-War

- → Role in War
- → Pay Wage

#### Part 3:

After-War

- → Employment
- → Cause of Death
- → Contribution



Pre-War:

## **Born:** December 12th 1892 in Waterford Ontario, Canada

- 25 year old single woman upon enlistment

#### Fun Facts:

- On average, nursing sisters were 29.9 years old
- Nursing sisters were required to be single, widowed, or divorced, but many women secretly married during their service and did not resign



nurse







Parents of Alice Louise Trusdale

Father: William H. Trusdale

Mother: Barbara Ellen Trusdale

- Addressed as Alice Louise's documented Next of Kin

## Other Family of Alice Louise Trusdale

Brother: Howard Trusdale

Sister: Unknown. Supposedly A