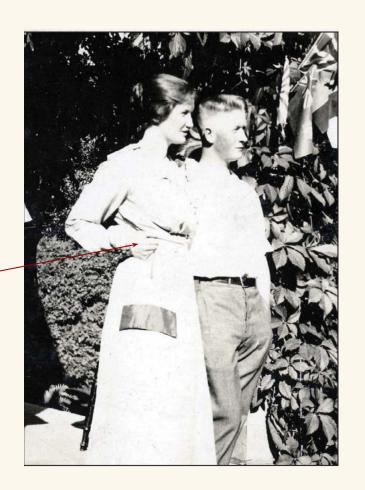

## Other Family of Alice Louise Trusdale

Brother: Howard Trusdale

Sister: Unknown. Supposedly Alice's mother and sister had been beside her at her deathbed.

Alice and Howard at a homecoming celebration for Howard