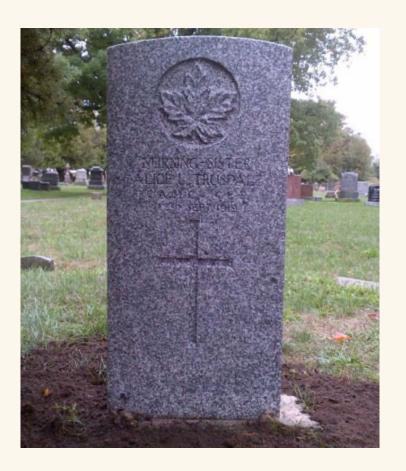

## Resting Place of Alice Louise Trusdale

- Passed at age 27
- Sent back to Waterford,Ontario
- Buried in Greenwood Cemetery