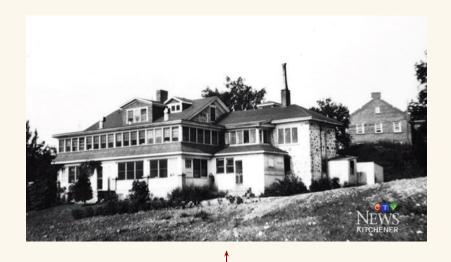

#### Date of return to Canada: March 1919

- WWI truce announced November 11, 1918

After her return, she became worked as a matron at Freeport Military Hospital, Kitchener

Cared for sick and wounded veterans

Campus of Freeport Military Hospital