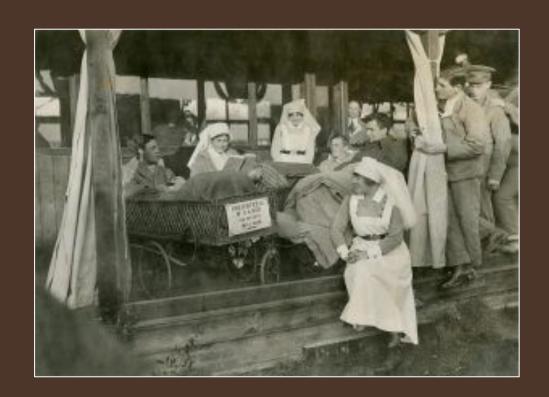

### Details of Alice Trusdale's Service

- Served in the CAMC (Canadian Army Medical Corps) in Canada and England
- Worked at:
  - No. 10 Canadian General Hospital
  - No. 4 Canadian General Hospital

#### Pay Wages

- \$35/month
- Served 10 months
  - Made \$3500 in total

CAMC Nursing Sisters photographed